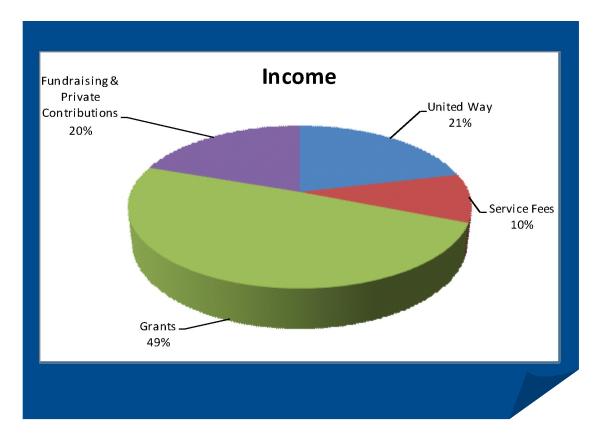

## Statement of Financial Position

| SAFE ALLIANCE, INC.                                     |               |               |
|---------------------------------------------------------|---------------|---------------|
| STATEMENT OF FINANCIAL PO                               |               |               |
| JUNE 30, 2014 AND 201                                   | .3            |               |
| ASSETS                                                  | 2014          | 2013          |
|                                                         |               |               |
| Cash and Cash Equivalents                               | \$ 1,020,677  | \$ 1,194,848  |
| Restricted Cash and Cash Equivalents                    | -             | 98,22         |
| Beneficial Interest in Asset Held by Trustee            | 12,920        | 11,21         |
| Accounts Receivable                                     |               |               |
| United Way Allocation                                   | 1,221,034     | 1,215,76      |
| Grants and Pledges Receivable, Net                      | 181,589       | 357,50        |
| Capital Campaign Pledges Receivable, Net                | 922,694       | 1,457,77      |
| Lotus Society Pledges Receivable, Net                   | 204,921       | -             |
| Other                                                   | 71,094        | 175,43        |
| Prepaid Expenses                                        | 62,490        | 48,416        |
| Other Assets                                            | 14,844        | 15,928        |
| Property and Equipment, Net                             | 6,765,727     | 7,172,408     |
|                                                         |               |               |
| Total Assets                                            | \$ 10,477,990 | \$ 11,747,508 |
| LIABILITITES AND NET ASSETS                             |               |               |
| LIABILTITIES                                            |               |               |
| Accounts Payable                                        | \$ 19,210     | \$ 78,362     |
| Accrued Payroll and Benefits                            | 100,617       | 11,914        |
| Line of Credit                                          | 571,320       | 1,996,320     |
| Note Payable                                            | 500,000       | -             |
| Other Liabilities                                       | 19,003        | 3,908         |
| Total Liabilities                                       | 1,210,150     | 2,090,504     |
| NET ASSETS                                              |               |               |
| Unrestricted                                            | 7,724,435     | 8,242,85      |
| Unrestricted - Board Appropriated for Employee Benefits | 71,279        | 74,42         |
| Temporarily Restricted                                  | 1,463,487     | 1,331,08      |
| Permanently Restricted                                  | 8,639         | 8,63          |
| Total Net Assets                                        | 9,267,840     | 9,657,004     |
| Total Liabilities and Net Assets                        | \$ 10,477,990 | \$ 11,747,50  |