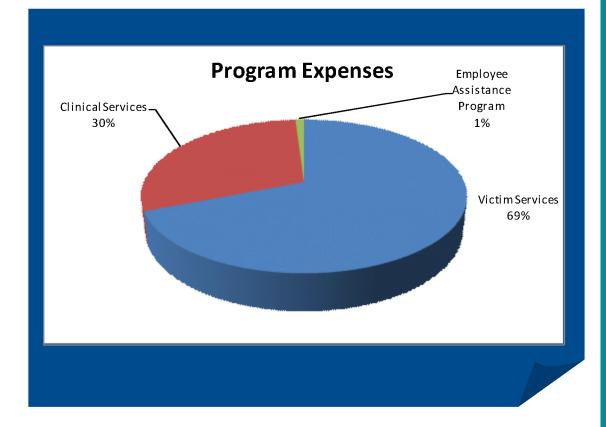

## Statement of Financial Position

| SAFE ALLIANCE, INC.                                     |               |               |
|---------------------------------------------------------|---------------|---------------|
| STATEMENT OF FINANCIAL PO                               |               |               |
| JUNE 30, 2014 AND 201                                   | .3            |               |
| ASSETS                                                  | 2014          | 2013          |
|                                                         |               |               |
| Cash and Cash Equivalents                               | \$ 1,020,677  | \$ 1,194,848  |
| Restricted Cash and Cash Equivalents                    | -             | 98,22         |
| Beneficial Interest in Asset Held by Trustee            | 12,920        | 11,21         |
| Accounts Receivable                                     |               |               |
| United Way Allocation                                   | 1,221,034     | 1,215,76      |
| Grants and Pledges Receivable, Net                      | 181,589       | 357,50        |
| Capital Campaign Pledges Receivable, Net                | 922,694       | 1,457,77      |
| Lotus Society Pledges Receivable, Net                   | 204,921       | -             |
| Other                                                   | 71,094        | 175,43        |
| Prepaid Expenses                                        | 62,490        | 48,416        |
| Other Assets                                            | 14,844        | 15,928        |
| Property and Equipment, Net                             | 6,765,727     | 7,172,408     |
|                                                         |               |               |
| Total Assets                                            | \$ 10,477,990 | \$ 11,747,508 |
| LIABILITITES AND NET ASSETS                             |               |               |
| LIABILTITIES                                            |               |               |
| Accounts Payable                                        | \$ 19,210     | \$ 78,362     |
| Accrued Payroll and Benefits                            | 100,617       | 11,914        |
| Line of Credit                                          | 571,320       | 1,996,320     |
| Note Payable                                            | 500,000       | -             |
| Other Liabilities                                       | 19,003        | 3,908         |
| Total Liabilities                                       | 1,210,150     | 2,090,504     |
| NET ASSETS                                              |               |               |
| Unrestricted                                            | 7,724,435     | 8,242,85      |
| Unrestricted - Board Appropriated for Employee Benefits | 71,279        | 74,42         |
| Temporarily Restricted                                  | 1,463,487     | 1,331,08      |
| Permanently Restricted                                  | 8,639         | 8,63          |
| Total Net Assets                                        | 9,267,840     | 9,657,004     |
| Total Liabilities and Net Assets                        | \$ 10,477,990 | \$ 11,747,50  |