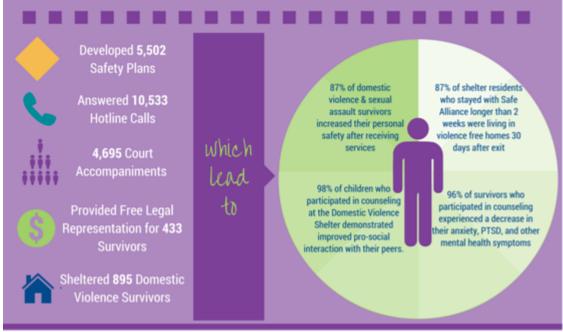

- *This year Safe Alliance answered over 10,000 rape crisis and domestic violence hotline calls.*
- This year the Safe Alliance team created safety plans for over 5000 clients.
- This year Safe Alliance sheltered nearly 900 adults and children in our domestic violence shelter.
- This year Safe Alliance provided protective order assistance to 4,695 clients and legal representation for 393 clients.
- This year volunteers donated 8,428 hours to Safe Alliance which saved the agency over \$200,000.

We measure success not only by the number of people served but by carefully tracking their outcomes focused on achieving safety, increasing resources and improving emotional wellness. In FY 15 we achieved success rates ranging from 88%-100% in all program areas. So we know that not only are we serving large numbers of people, but we also know that the services are making a significant impact.